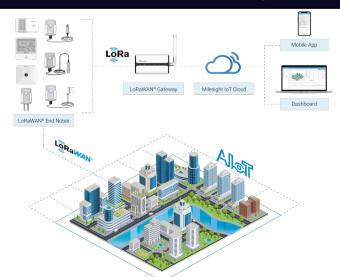

## Milesight IoT Cloud Features

- ◆ Intuitive Widgets Available (Clock, Map, Line/Pie/Column Chart, Alarm List)
- ◆ Drag & Drop experience
- ◆ Locate any Connected Device on the Map
- ♦ Share with Different Levels of Permission